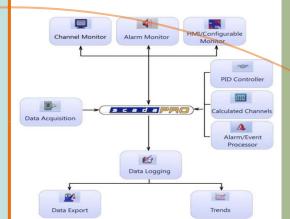

## What is ScadaPRO?

**ScadaPro** is an advanced real-time information system incorporating of a set of integrated modules providing automatic data acquisition, monitoring, recording, trending, man-machine interfaces, networking, report generation and process control, making it readily adaptable to a wide range of engineering applications.

## **Features**

Advanced data acquisition and data logging

Logging to files or databases

Advanced alarm processing

Real-time calculator with free form expression

Real-time data and alarm monitoring and historical trending

Standard data export to multiple formats

HMI display builder including rich set of instrumentation controls

Full client-server architecture over LAN, WAN and Internet

Web service option to allow incoming connections through firewalls over the Internet